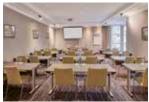

### FLEXIBLE MEETING FACILITIES: 2.400M<sup>2</sup> / 25.887 sq. ft.

- Eat-Meet-Sleep for up to 180 Guest
- Eat-Meet for up to 500 Guests
- Capacity set ups: Theatre 920 Guests / Banquets 1000 Guests / Cocktail 1200 Guests

## Third floor: 2.088 m<sup>2</sup> / 22.475 sq. ft.

- The unique largest pillar-free hotel ballroom in Belgium,
  Belle Epoque Ballroom's heritage is captured in exceptional spaces.
- Bespoke crystal chandelier and domed ceiling
- Teun & Lijn room, versatile meeting space with retractable soundproofed partition
- Flexible built-in LED lighting system