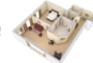

### FLEXIBLE MEETING FACILITIES: 2.400M<sup>2</sup> / 25.887 sq. ft.

- Eat-Meet-Sleep for up to 180 Guest
- Eat-Meet for up to 500 Guests
- Capacity set ups: Theatre 920 Guests / Banquets 1000 Guests / Cocktail 1200 Guests

#### **Second floor: 452 m<sup>2</sup> / 4.865 sq. ft.**

- 8 Versatile meeting rooms with natural light
- Technical inclusions: build-in speakers, retractable large projection screen, beamer and AV for up to 130 Guests
- Trendy seperate lounge seating area featuring coffee, tea and refreshment facilities