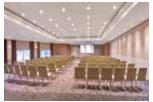

### FLEXIBLE MEETING FACILITIES: 2.400M<sup>2</sup> / 25.887 sq. ft.

- Eat-Meet-Sleep for up to 180 Guest
- Eat-Meet for up to 500 Guests
- Capacity set ups: Theatre 920 Guests / Banquets 1000 Guests / Cocktail 1200 Guests

#### **Second floor: 452 m<sup>2</sup> / 4.865 sq. ft.**

- 8 Versatile meeting rooms with natural light
- Technical inclusions: build-in speakers, retractable large projection screen, beamer and AV for up to 130 Guests
- Trendy seperate lounge seating area featuring coffee, tea and refreshment facilities