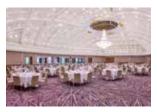

## Third floor: 2.088 m<sup>2</sup> / 22.475 sq. ft.

- The unique largest pillar-free hotel ballroom in Belgium,
  Belle Epoque Ballroom's heritage is captured in exceptional spaces.
- Bespoke crystal chandelier and domed ceiling
- Teun & Lijn room, versatile meeting space with retractable soundproofed partition
- Flexible built-in LED lighting system