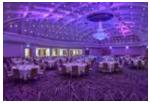

## Third floor: 2.088 m<sup>2</sup> / 22.475 sq. ft.

- The unique largest pillar-free hotel ballroom in Belgium,
  Belle Epoque Ballroom's heritage is captured in exceptional spaces.
- Bespoke crystal chandelier and domed ceiling
- Teun & Lijn room, versatile meeting space with retractable soundproofed partition
- Flexible built-in LED lighting system