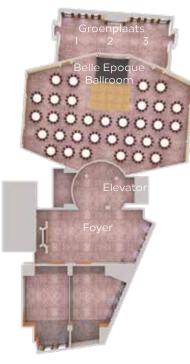

## Third floor: 2.088 m<sup>2</sup> / 22.475 sq. ft.

- The unique largest pillar-free hotel ballroom in Belgium,
  Belle Epoque Ballroom's heritage is captured in exceptional spaces.
- Bespoke crystal chandelier and domed ceiling
- Teun & Lijn room, versatile meeting space with retractable soundproofed partition
- Flexible built-in LED lighting system