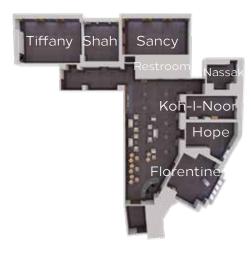

### FLEXIBLE MEETING FACILITIES: 2.400M<sup>2</sup> / 25.887 sq. ft.

- Eat-Meet-Sleep for up to 180 Guest
- Eat-Meet for up to 500 Guests
- Capacity set ups: Theatre 920 Guests / Banquets 1000 Guests / Cocktail 1200 Guests

#### **Second floor: 452 m<sup>2</sup> / 4.865 sq. ft.**

- 8 Versatile meeting rooms with natural light
- Technical inclusions: build-in speakers, retractable large projection screen, beamer and AV for up to 130 Guests
- Trendy seperate lounge seating area featuring coffee, tea and refreshment facilities

## Third floor: 2.088 m<sup>2</sup> / 22.475 sq. ft.

- The unique largest pillar-free hotel ballroom in Belgium,
  Belle Epoque Ballroom's heritage is captured in exceptional spaces.
- Bespoke crystal chandelier and domed ceiling
- Teun & Lijn room, versatile meeting space with retractable soundproofed partition
- Flexible built-in LED lighting system