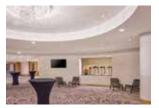

### FLEXIBLE MEETING FACILITIES: 2.400M<sup>2</sup> / 25.887 sq. ft.

- Eat-Meet-Sleep for up to 180 Guest
- Eat-Meet for up to 500 Guests
- Capacity set ups: Theatre 920 Guests / Banquets 1000 Guests / Cocktail 1200 Guests

#### **Second floor: 452 m<sup>2</sup> / 4.865 sq. ft.**

- 8 Versatile meeting rooms with natural light
- Technical inclusions: build-in speakers, retractable large projection screen, beamer and AV for up to 130 Guests
- Trendy seperate lounge seating area featuring coffee, tea and refreshment facilities