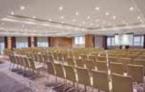

#### **Second floor: 452 m<sup>2</sup> / 4.865 sq. ft.**

- 8 Versatile meeting rooms with natural light
- Technical inclusions: build-in speakers, retractable large projection screen, beamer and AV for up to 130 Guests
- Trendy seperate lounge seating area featuring coffee, tea and refreshment facilities